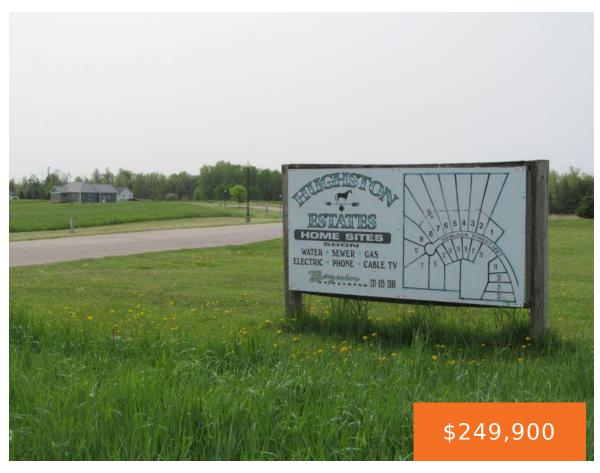

#### 18, HEMLOCK, MCBAIN, MI, 49657

https://tuckerbenner.com

ATTENTION DEVELOPERS!! 18 Total lots, (17 in subdivision & additional 4.06 acre lot adjacent to the west of Lot 1). Great little subdivision in the coveted little "countryside" village of McBain! "Hughston Estates"! Short drive to Cadillac... about 45 minutes south to Big Rapids... a little over an hour to Lake Michigan to the west [...]

## **Basics**

Type: Lot Category: Land

**Status:** Active Bathrooms: 0 baths

**Lot size: 36.08** sq ft **Subdivision Name:** Hughston Estates

Lot Size Acres: 36.08 acres County: Missaukee