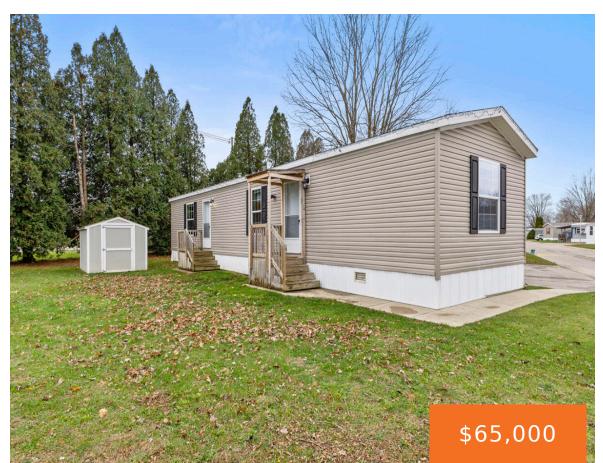

### **1800, W MAIN STREET, LOWELL, MI, 49331**

https://tuckerbenner.com

Welcome to this beautiful 2019 mobile home located on the large corner lot in Key Vista. The large 2 bedroom 2 bathroom home has a spacious open floor plan, large center island and mudroom. You will have access to the private inground swimming pool, and playground, also the home is right next to the dog [...]

- 2 beds
- 2 baths
- Single Family Residence
- Residential
- Active
- 1024 sq ft