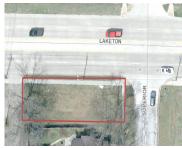

### 1805, SUPERIOR, MUSKEGON, MI, 49442

https://tuckerbenner.com

Vacant Corner Lot Opportunity! Prime location on Superior St. This vacant lot presents a fantastic opportunity for development or investment. Situated on a corner, this property offers versatility and potential for various projects. Don't miss out!

#### **Miscellaneous**

Road Surface Type: Paved CrossStreet: Superior St & Laketon Ave

**Listing Terms:** Cash

Call us now

Phone: (231)730-8781

Email: tuckerbennerteam@gmail.com

Address: 2747 Lakeshore Drive, Twin Lake, MI 49457