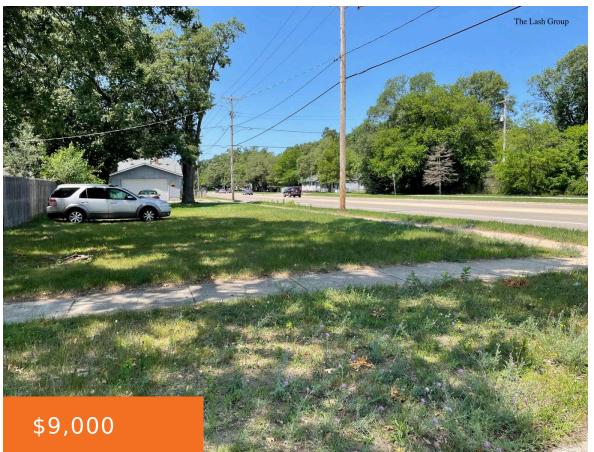

### 1805, SUPERIOR, MUSKEGON, MI, 49442

https://tuckerbenner.com

Vacant Corner Lot Opportunity! Prime location on Superior St. This vacant lot presents a fantastic opportunity for development or investment. Situated on a corner, this property offers versatility and potential for various projects. Don't miss out!

**Lot Features:** Corner Lot

Available

#### **Miscellaneous**

Road Surface Type: Paved CrossStreet: Superior St & Laketon Ave

**Listing Terms:** Cash

Call us now

Phone: (231)730-8781

Email: tuckerbennerteam@gmail.com

Address: 2747 Lakeshore Drive, Twin Lake, MI 49457