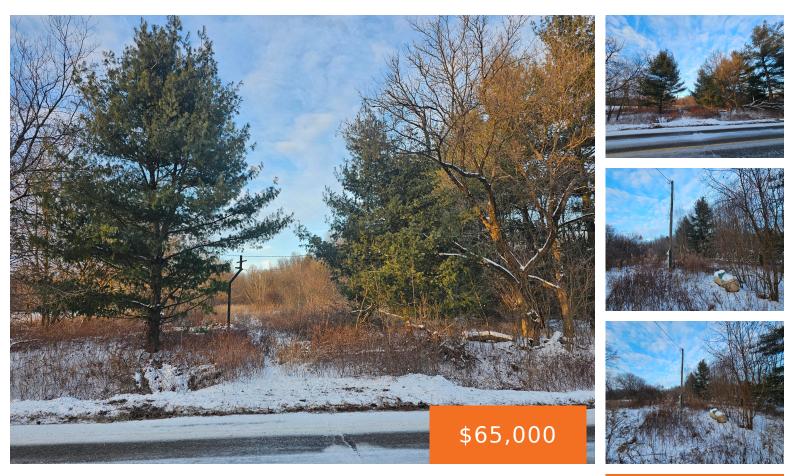

#### 18080, CALVIN HILL, CASSOPOLIS, MI, 49031

https://tuckerbenner.com

Here is an opportunity to buy 2 acres of level land in the country for you to build on or put a manufactured home on it as there is already a concrete slab with tie-down straps, a well, septic system, and utility pole with electric meter. Take a look at this country property and see [...]

### Basics

Category: Land Status: Active Lot size: 1.95 sq ft County: Cass

Type: Acreage Bathrooms: 0 baths Lot Size Acres: 1.95 acres

## Miscellaneous

Road Surface Type: PavedCrossStreet: Calvin Center & Tharp LakeListing Terms: Cash, Conventional