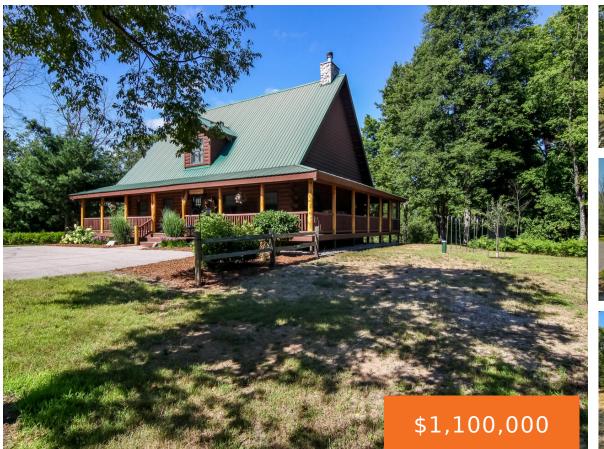

### 18090, READ, COPEMISH, MI, 49625

https://tuckerbenner.com

Tucked into 8+ wooded acres with nearly 1,000 feet of private First Creek frontage,

magic. Every corner of the property invites you to slow down - watch the salmon and

this one-of-a-kind log home offers privacy, peace, and a front-row seat to nature's

steelhead run, wander the trails, or sit under the stars by the [...]

- 3 beds
- 2 baths
- Single Family Residence
- Residential
- Active
- 3144 sq ft

### Basics

Category: Residential Status: Active Bathrooms: 2 baths Lot size: 8.85 sq ft Bathrooms Full: 2 Rooms Total: 9 Type: Single Family Residence Bedrooms: 3 beds Area: 3144 sq ft Year built: 2004 Lot Size Acres: 8.85 acres County: Manistee