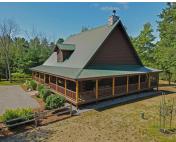

### 18090, READ, COPEMISH, MI, 49625

https://tuckerbenner.com

Tucked into 8+ wooded acres with nearly 1,000 feet of private First Creek frontage,

magic. Every corner of the property invites you to slow down - watch the salmon and

this one-of-a-kind log home offers privacy, peace, and a front-row seat to nature's

steelhead run, wander the trails, or sit under the stars by the [...]

- 3 beds
- 2 baths
- Single Family Residence
- Residential
- Active
- 3144 sq ft

### Basics

Category: Residential Status: Active Bathrooms: 2 baths Lot size: 8.85 sq ft Bathrooms Full: 2 Rooms Total: 9 Type: Single Family Residence Bedrooms: 3 beds Area: 3144 sq ft Year built: 2004 Lot Size Acres: 8.85 acres County: Manistee