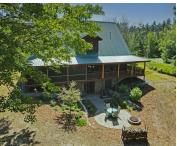

### 18090, READ, COPEMISH, MI, 49625

https://tuckerbenner.com

Tucked into 8+ wooded acres with nearly 1,000 feet of private First Creek frontage,

magic. Every corner of the property invites you to slow down - watch the salmon and

this one-of-a-kind log home offers privacy, peace, and a front-row seat to nature's

steelhead run, wander the trails, or sit under the stars by the [...]

- 3 beds
- 2 baths
- Single Family Residence
- Residential
- Active
- 3144 sq ft

### Basics

Category: Residential Status: Active Bathrooms: 2 baths Lot size: 8.85 sq ft Bathrooms Full: 2 Rooms Total: 9 Type: Single Family Residence Bedrooms: 3 beds Area: 3144 sq ft Year built: 2004 Lot Size Acres: 8.85 acres County: Manistee