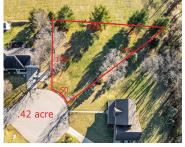

### **Basics**

Category: Land Type: Lot

Status: Active Bathrooms: 0 baths

**Lot size: 0.42** sq ft **Subdivision Name:** Deer Ridge

Lot Size Acres: 0.42 acres County: Jackson

### **Amenities & Features**

**Utilities:** Water Available, Sewer Available, **Lot Features:** Site Condo, Buildable,

Electricity Connected Cleared, Cul-De-Sac