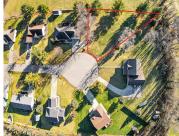

### **Basics**

Category: Land Type: Lot

Status: Active Bathrooms: 0 baths

**Lot size: 0.42** sq ft **Subdivision Name:** Deer Ridge

Lot Size Acres: 0.42 acres County: Jackson

### **Amenities & Features**

**Utilities:** Water Available, Sewer Available, **Lot Features:** Site Condo, Buildable,

Electricity Connected Cleared, Cul-De-Sac