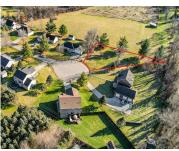

## 181, REMINGTON, SPRING ARBOR, MI, 49283

https://tuckerbenner.com

Discover the perfect canvas for your dream home in the beautiful Township of Spring Arbor. Nestled in a well-established neighborhood, this spacious lot beckons you to turn your vision into reality. With the convenience of community water, sewer, and underground utilities, planning your dream home has never been easier. Embrace the freedom to design and [...]

### **Basics**

Category: Land Type: Lot

Status: Active Bathrooms: 0 baths

**Lot size: 0.42** sq ft **Subdivision Name:** Deer Ridge

Lot Size Acres: 0.42 acres County: Jackson