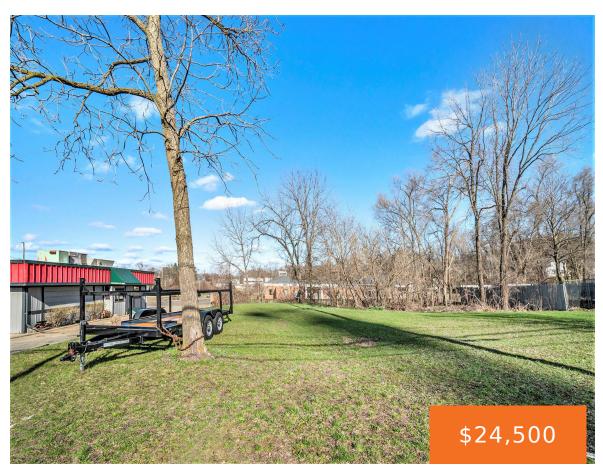

## 1813, WESTNEDGE, KALAMAZOO, MI, 49008

https://tuckerbenner.com

Premium Commercial Lot! Unlock the potential of your next venture with this vacant commercial lot located directly on S Westnedge Avenue, one of Kalamazoo's most highly trafficked and visible corridors. Whether you're planning to launch a retail storefront, restaurant, office building, or service-based business, this location is your golden ticket to high foot traffic, daily [...]