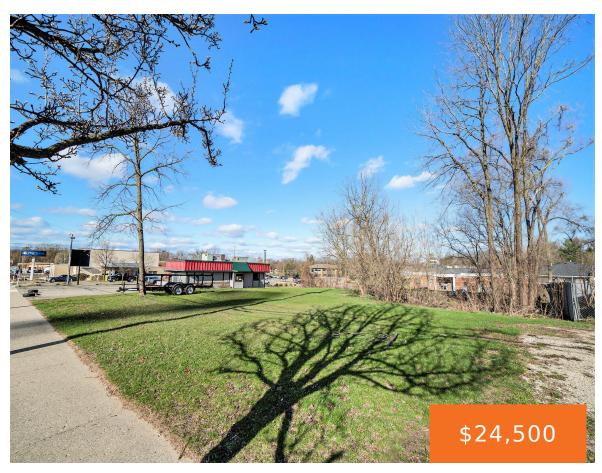

## 1817, WESTNEDGE, KALAMAZOO, MI, 49008

https://tuckerbenner.com

Premium Commercial Lot! Unlock the potential of your next venture with this vacant commercial lot located directly on S Westnedge Avenue, one of Kalamazoo's most highly trafficked and visible corridors. Whether you're planning to launch a retail storefront, restaurant, office building, or service-based business, this location is your golden ticket to high foot traffic, daily [...]