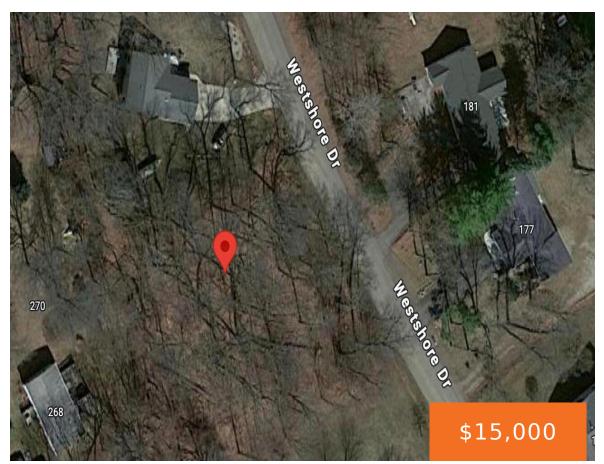

## 182, WESTSHORE, JEROME, MI, 49249

https://tuckerbenner.com

- 0 baths
- Lot
- Land
- Active

# **Basics**

Lot Size Acres: 0.25 acres

Category: Land Type: Lot

Status: Active Bathrooms: 0 baths

**Lot size: 0.25** sq ft **Subdivision Name:** Mirror Lake

County: Jackson

## **Amenities & Features**

**Utilities:** Natural Gas Available, Electricity Available, Cable

Available, Well, Septic

Lot Features: Buildable

**Waterfront Features:** 

Lake

## **Miscellaneous**

Road Surface Type: Paved CrossStreet: Vicary and Jackson Road

**Listing Terms:** Cash, Conventional

Call us now

Phone: (231)730-8781

Email: tuckerbennerteam@gmail.com

Address: 2747 Lakeshore Drive, Twin Lake, MI 49457