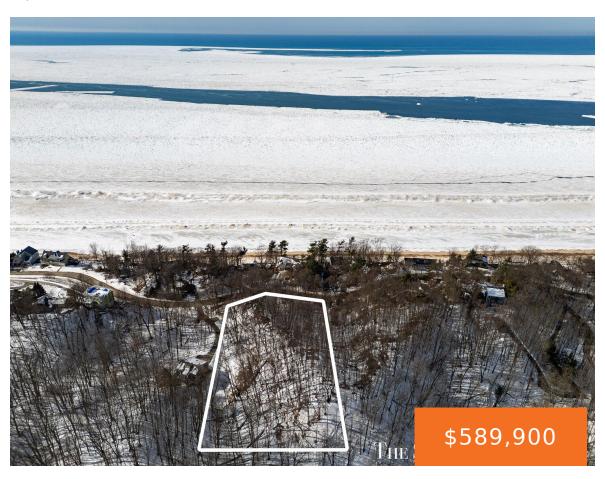

## 18200, SHORE ESTATES, SPRING LAKE, MI, 49456

https://tuckerbenner.com

Build Your Dream Home with Breathtaking Lake Michigan Views! Seize this rare opportunity to own 1.83 acres of prime land in the coveted North Shores Estates. Perched atop a high, wooded bluff, this stunning lot offers panoramic views of Lake Michigan and an unparalleled sense of serenity. With six points of deeded beach access, you [...]

## **Basics**

Category: Land Type: Lot

Status: Active Bathrooms: 0 baths

Lot size: 1.83 sq ft Lot Size Acres: 1.83 acres

County: Ottawa