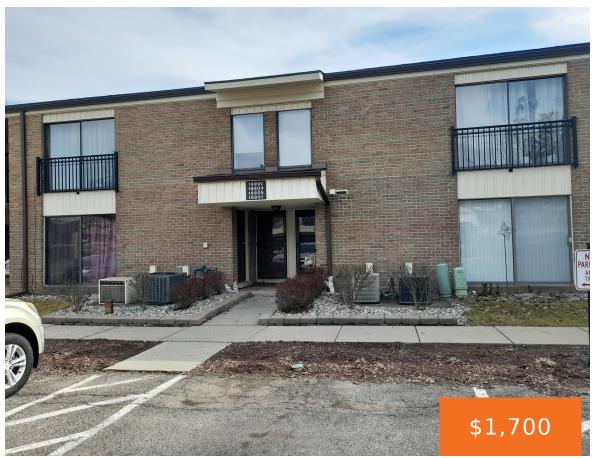

# 18205, UNIVERSITY PARK, LIVONIA, MI, 48152

https://tuckerbenner.com

- 1 bed
- 1 bath
- Condominium
- Residential Lease
- Active
- 1450 sq ft

#### **Basics**

Category: Residential Lease Type: Condominium

Status: Active Bedrooms: 1 bed

Bathrooms: 1 bath Area: 1450 sq ft

**Lot size: 0** sq ft **Year built:** 1971

Bathrooms Full: 1 Lot Size Acres: 0 acres