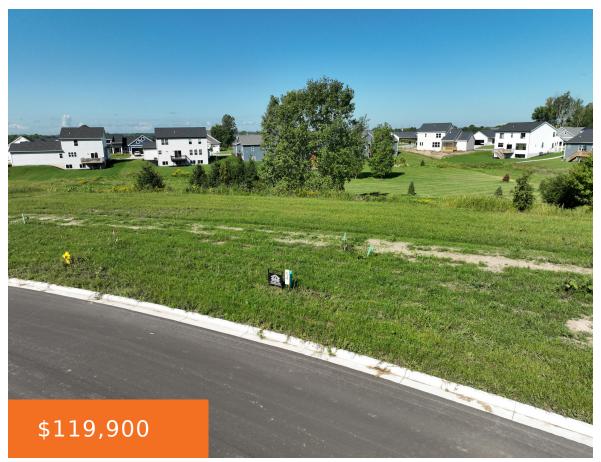

## 1821, STRATFORD, GRAND RAPIDS, MI, 49534

https://tuckerbenner.com

Cambridge Grove Phase 3 – Lot #54. 1 of 24 remaining available lots completed in August of 2023! Design and build your fully custom dream home in this beautiful development with the highly rated builder, VerWoert Construction. Cambridge Grove is located just North of Standale. This location offers close proximity to I-96 creating an easy [...]

## **Basics**

Category: Land Type: Lot

Status: Active Bathrooms: 0 baths

**Lot size: 0.35** sq ft **Subdivision Name:** Cambridge Grove

Lot Size Acres: 0.35 acres County: Kent