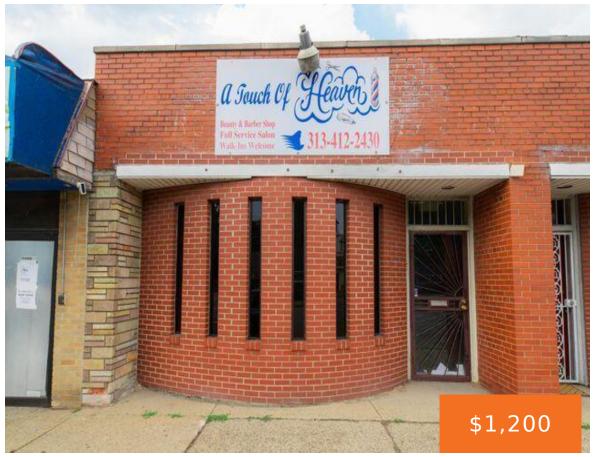

## **18246, MCNICHOLS, DETROIT, MI, 48219**

https://tuckerbenner.com

- 0 baths
- Retail/Commercial
- Commercial Lease
- Active

Year built: 1956

**Business Type:** Retail

## **Miscellaneous**

**CrossStreet:** North of the Rosedale Park

Phone: (231)730-8781

Email: tuckerbennerteam@gmail.com

Address: 2747 Lakeshore Drive, Twin Lake, MI 49457