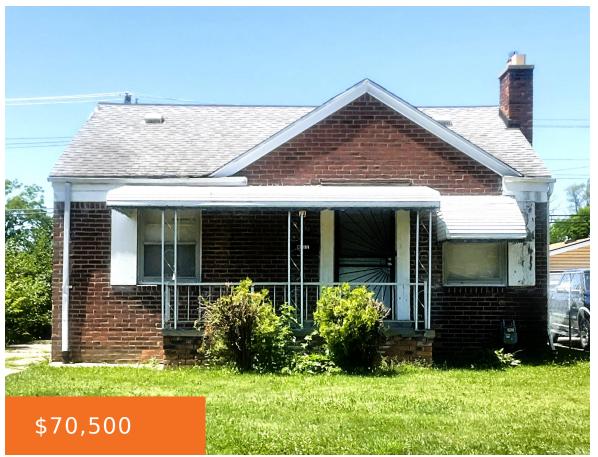

## 18309, FENMORE, DETROIT, MI, 48235

https://tuckerbenner.com

INVESTMENT OPPORTUNITY: Brick home in attractive neighborhood with basement and garage. Home is currently rented at \$900.00 Home is currently rented, do not disturb tenant. Showings and inspections will be scheduled only upon accepted offer.

- 2 beds
- 1 bath
- Single Family Residence
- Residential
- Active
- 0 sq ft

# **Building Details**

**Building Area Total: 0** sq ft

Architectural Style: Bungalow

**Heating:** Forced Air

Basement: Full

**Construction Materials:** Brick

Sewer: Public Sewer

Stories: 1