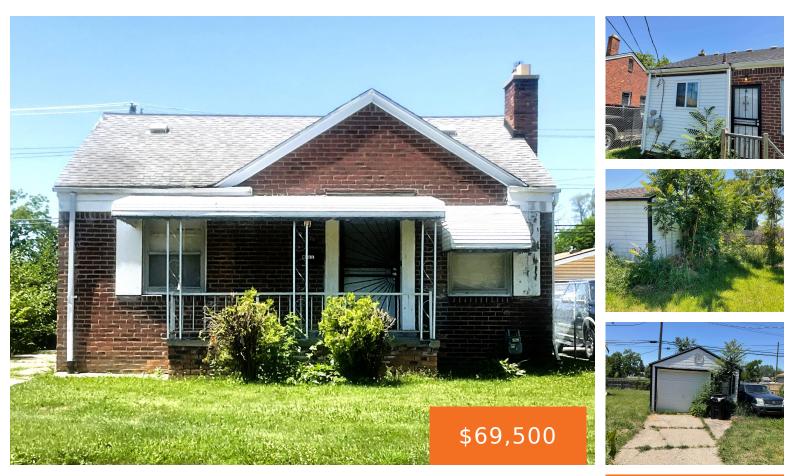

#### **18309, FENMORE, DETROIT, MI, 48235**

https://tuckerbenner.com

Brick home in attractive neighborhood with basement and garage. Home is currently rented at \$900.00 Home is currently rented, do not disturb tenant. Showings and inspections will be scheduled only upon accepted offer.

- 2 beds
- 1 bath
- Single Family Residence
- Residential
- Active
- 0 sq ft

×

**Basics** 

×