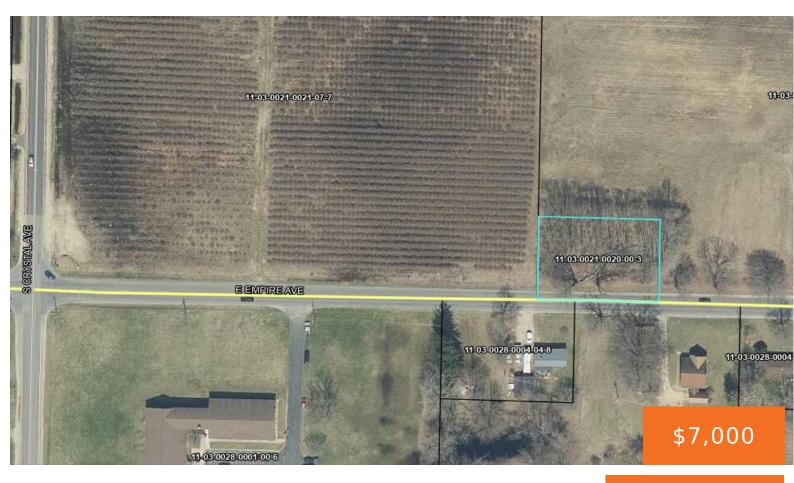

### 1831, EMPIRE, BENTON HARBOR, MI, 49022

https://tuckerbenner.com

Great buildable lot in Benton Harbor Schools. Just minutes away from shopping and I94 access.

## Basics

Category: Land Status: Active Lot size: 0.39 sq ft County: Berrien Type: Lot Bathrooms: 0 baths Lot Size Acres: 0.39 acres

## Miscellaneous

CrossStreet: S crystal Ave & S Benton Cente

**Tax Year:** 2024

Listing Terms: Cash, Conventional