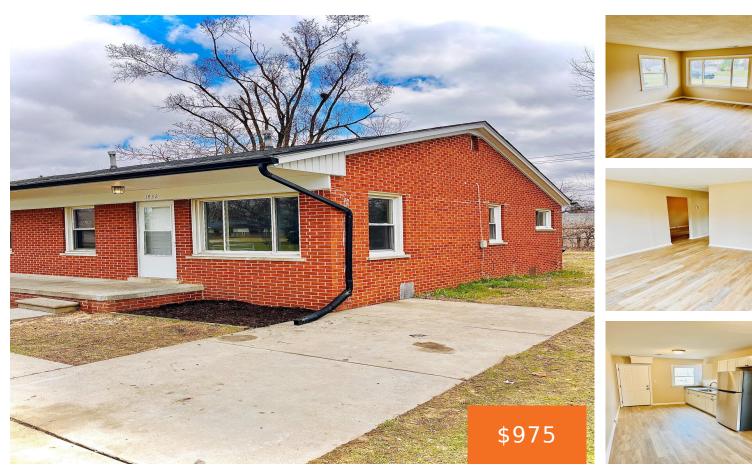

### 1832, IMPERIAL, WESTLAND, MI, 48185

https://tuckerbenner.com

1 of 2 units (right side). Property is a duplex. 1 bedroom 1 full bathroom ranch unit has been completely updated and upgraded throughout. Brand new paint, flooring and windows in every room. Kitchen is brand new including countertop, cabinets, sink/fixtures, stove & fridge. Full bathroom is also brand new featuring all new fixtures like [...]