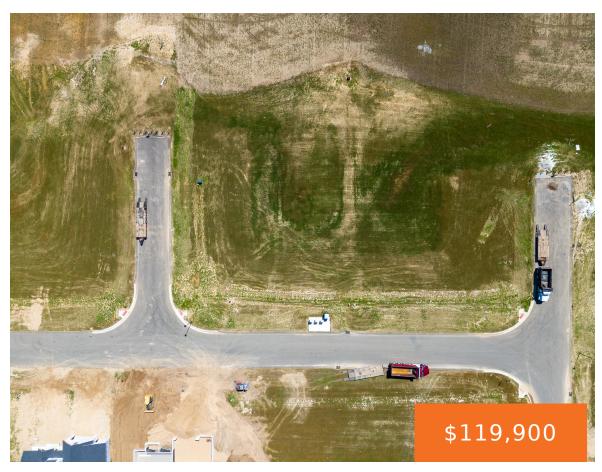

### 1832, KINGSLAND, BYRON CENTER, MI, 49315

https://tuckerbenner.com

Welcome to 1832 Kingsland Drive, Byron Center – the perfect setting for your future home with Buffum Homes. Located in the highly sought-after Planter's Ridge neighborhood, this build-to-suit lot offers a rare opportunity to create a home designed around your lifestyle. With top-rated schools, the highway, Tanger Outlets, and Whistlestop Park just minutes away, this [...]

### **Basics**

Category: Land Status: Active Lot size: 0.32 sq ft Lot Size Acres: 0.32 acres Type: Acreage Bathrooms: 0 baths Subdivision Name: Planter's Ridge #4 County: Kent