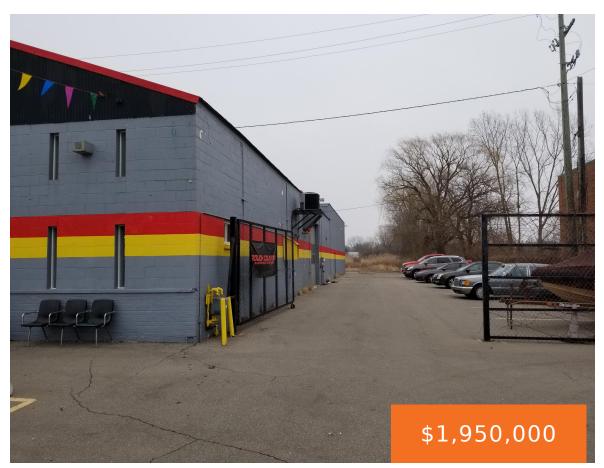

# **18417, TELEGRAPH, ROMULUS, MI, 48174**

https://tuckerbenner.com

Auto Dealership & Body Shop Real Estate & Business Opportunity with all licenses included. Unlock the potential of this prime 2-acre commercial property situated on one of Brownstown's busiest thoroughfares, Telegraph Road. This property benefits from substantial daily traffic, providing excellent exposure for any business venture and the extensive lot size offers ample space for [...]

## **Basics**

Category: Commercial Sale

**Status:** Active

Lot size: 2 sq ft

**Bathrooms Full: 2** 

Business Type: Auto Service

Type: Retail/Commercial

Bathrooms: 2 baths

Year built: 1976

Lot Size Acres: 2 acres

County: Wayne

# **Building Details**

Building Area Total: 7450 sq ft

Construction Materials: Concrete, Brick

Heating: Forced Air, Hot Water

Roof: Rubber

**Number Of Buildings: 1** 

**Number Of Units Total:** 1

Sewer: Public Sewer