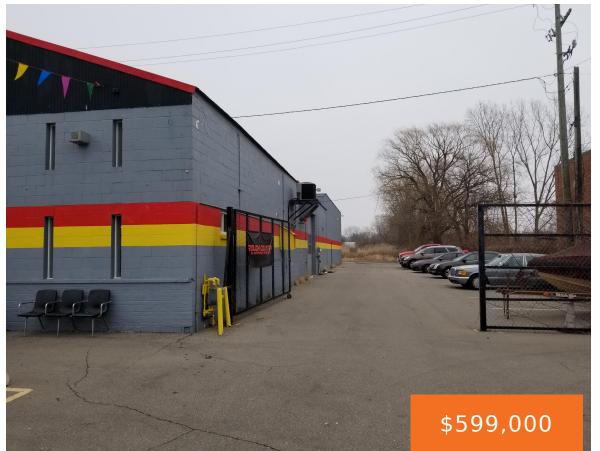

### 18417, TELEGRAPH, ROMULUS, MI, 48174

https://tuckerbenner.com

Unlock the potential of this prime 2-acre commercial property situated on one of Brownstown's busiest thoroughfares, Telegraph Road. This business is located on the bustling Telegraph Road, this property benefits from substantial daily traffic, providing excellent exposure for any business venture. The extensive Lot Size: Spanning 2 acres, this expansive lot offers ample space for [...]

## Basics

Category: Commercial Lease Status: Active Lot size: 2 sq ft Lot Size Acres: 2 acres County: Wayne Type: Industrial Bathrooms: 0 baths Year built: 1976 Business Type: Auto Service

## **Building Details**

Building Area Total: 7450 sq ft

Sewer: Public Sewer

Roof: Rubber

Number Of Buildings: 1

Construction Materials: Brick Heating: Forced Air Foundation Details: Block