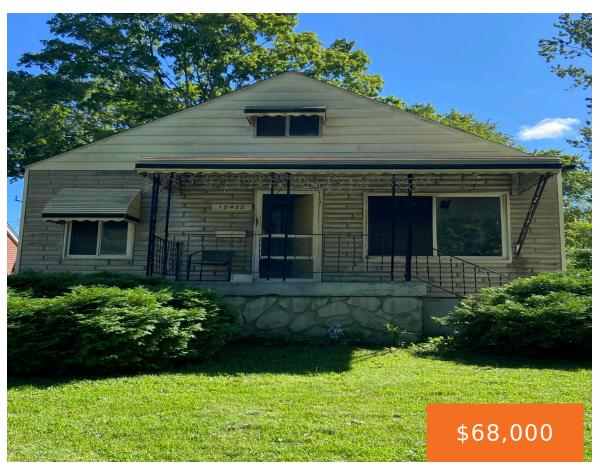

#### 18428, BRADY, REDFORD, MI, 48240

https://tuckerbenner.com

A handyman special property. 2-bedroom, 1 bathroom. Full basement. 1 car garage spacious fenced in backyard. Room sizes estimated. Buyer's agent to verify data and measurements. Buyer's agent must be present during all showings. Sell as is.

- 2 beds
- 1 bath
- Single Family Residence
- Residential
- Active
- 1000 sq ft

×

**Basics** 

#### Call us now

Phone: (231)730-8781 Email: tuckerbennerteam@gmail.com Address: 2747 Lakeshore Drive, Twin Lake, MI 49457

| Category: Residential | Type: Single Family Residence |
|-----------------------|-------------------------------|
| Status: Active        | Bedrooms: 2 beds              |
| Bathrooms: 1 bath     | <b>Area: 1000</b> sq ft       |
| Lot size: 0.12 sq ft  | Year built: 1924              |
| Bathrooms Full: 1     | Lot Size Acres: 0.12 acres    |
| Rooms Total: 5        | County: Wayne                 |

## **Building Details**

Building Area Total: 1000 sq ftConstruction Materials: Aluminum Siding, StoneArchitectural Style: RanchSewer: Public SewerHeating: RadiantStories: 1Basement: FullFull