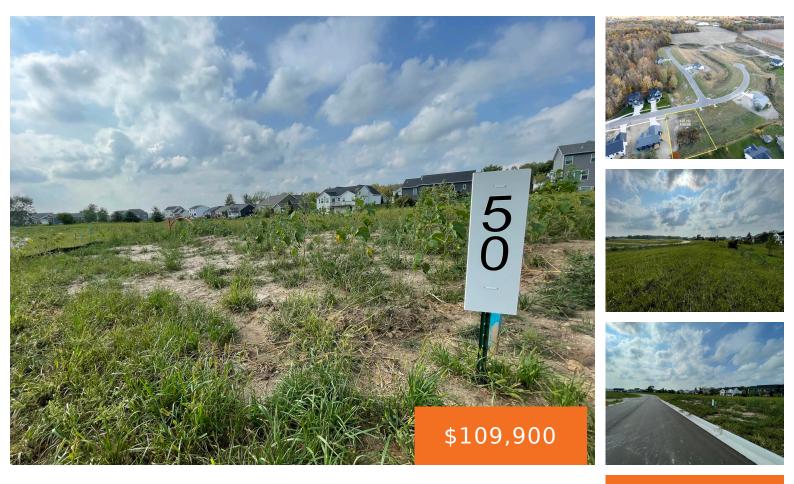

#### 1845, STRATFORD LANE, GRAND RAPIDS, MI, 49534

https://tuckerbenner.com

Cambridge Grove Phase 3 – Lot #50. 1 of 16 remaining available lots remaining! Design and build your fully custom home in this beautiful development with the highly rated builder, VerWoert Construction. Cambridge Grove is located just North of Standale. This location offers close proximity to I-96 creating an easy commute to Grand Rapids and [...]

### Basics

Category: Land Status: Active Lot size: 0.32 sq ft County: Kent

Type: Acreage Bathrooms: 0 baths Lot Size Acres: 0.32 acres