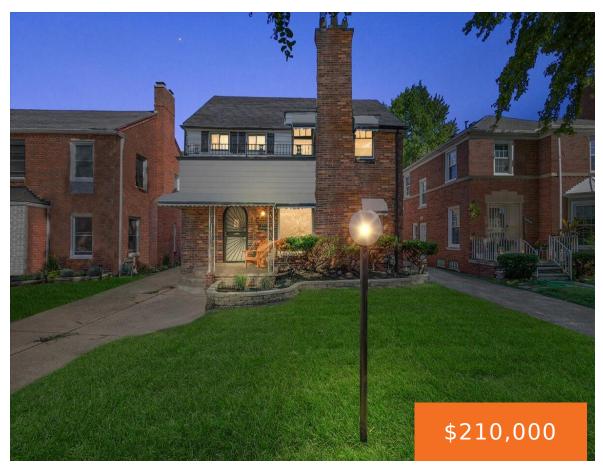

### 18468, SANTA BARBARA, DETROIT, MI, 48221

https://tuckerbenner.com

Located in the sought-after Bagley neighborhood, this historic colonial offers 4 bedrooms, 1.5 bathrooms, and nearly 1,800 sq. ft. of living space. Adjacent to prestigious Palmer Woods and University District, this home features beautiful hardwood floors, an updated kitchen, and a cozy fireplace. Enjoy the welcoming front porch, fenced backyard, and the convenience of an [...]

- 4 beds
- 2 baths
- Single Family Residence
- Residential
- Active
- 1738 sq ft