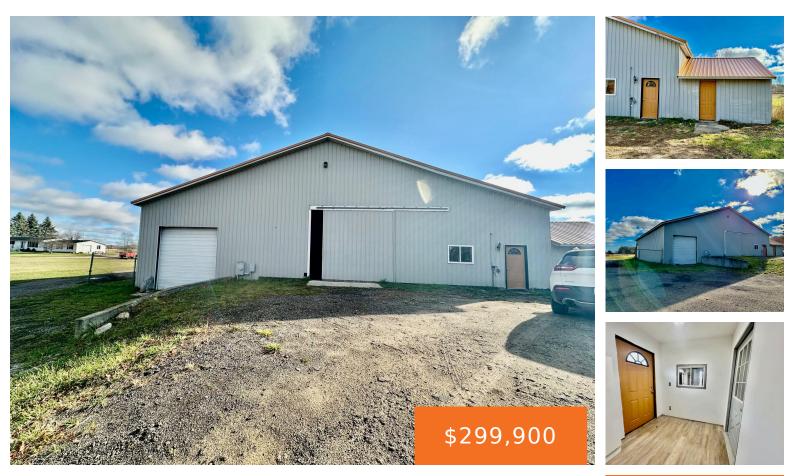

#### 18470, 195TH, BIG RAPIDS, MI, 49307

https://tuckerbenner.com

Come check out this huge pole barn on 2.59 Acres. The sky is the limit here. 60 x 80 pole barn with an additional storage space totaling over 6200 square foot. 2 long bays to create your own ideas, partially finished office space, and garage set up in the back with 2 vehicle lifts. Several [...]