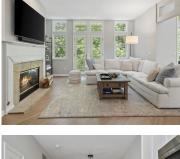

#### **Amenities & Features**

Utilities: Natural Gas Connected, Cable Laundry Features: Laundry Room, Lower Level Connected **Association Amenities:** Walking Trails, Beach Area, Parking Features: Garage Faces Front, Club House, Cable TV, Fitness Center, Playground, Attached Security, Tennis Court(s), Pool Waterfront Features: Lake Fireplace Features: Living, Wood Burnina WaterSource: Public Garage Spaces: 1 Appliances: Dryer, Washer, Disposal, Dishwasher, Interior Features: Kitchen Island, Microwave, Oven, Range, Refrigerator Pantry Lot Features: Wooded Fireplaces Total: 1