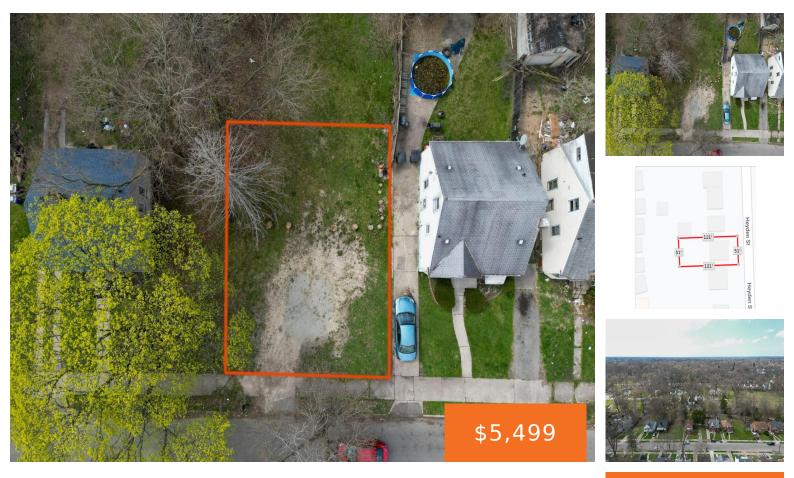

#### 18483, HEYDEN, DETROIT, MI, 48219

https://tuckerbenner.com

This 121' x 51' lot totals 6,098 sq. ft and is located at 8483 Heyden Detroit,MI. Motivated seller.

### Basics

Category: Land Status: Active Lot size: 0.14 sq ft County: Wayne Type: Lot Bathrooms: 0 baths Lot Size Acres: 0.14 acres