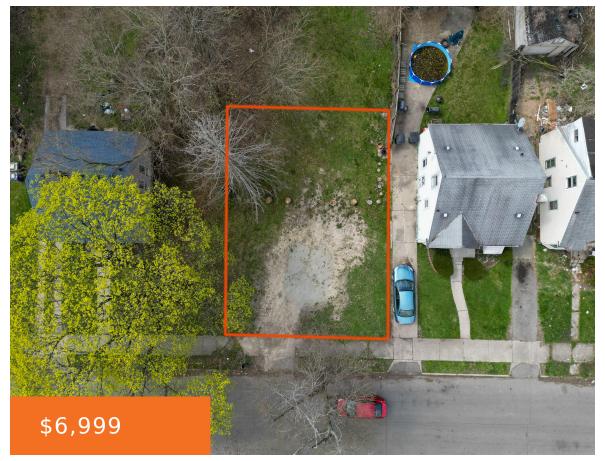

## 18483, HEYDEN, DETROIT, MI, 48219

https://tuckerbenner.com

This  $121' \times 51'$  lot totals 6,098 sq. ft and is located 18483 Heyden Detroit,MI. Motivated seller.

- 0 baths
- Lot
- Land
- Active