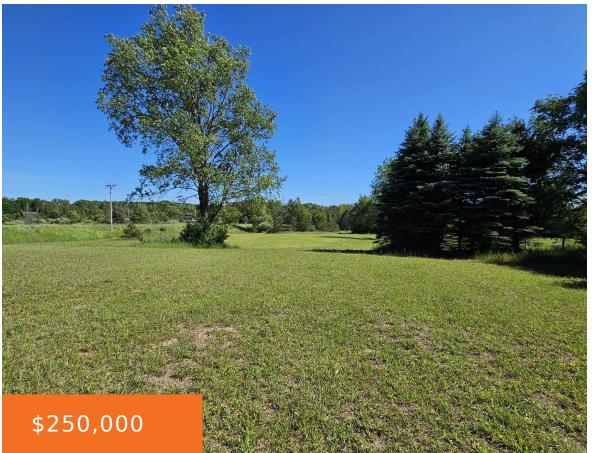

#### 18484, KURICK, THOMPSONVILLE, MI, 49683

https://tuckerbenner.com

Perfect piece of property waiting for your dream home or "UP North" getaway! Just over 7 partially wooded acres with the Betsie River within walking distance. (Access across Dzuibanek Rd) 52×30 pole barn with concrete floor and electric. Only a short distance to Crystal Mountain. Centrally located. 32 miles to Traverse City, 37 miles to [...]

# **Basics**

Category: Land

**Status:** Active

Lot size: 7.14 sq ft

County: Manistee

Type: Acreage

Bathrooms: 0 baths

Lot Size Acres: 7.14 acres

### **Amenities & Features**

**Utilities:** Electric Connected, Electric Available **Waterfront Features:** Public Access 1

Mile or Less

Lot Features: Rolling Hills, Buildable, Cleared, Wooded