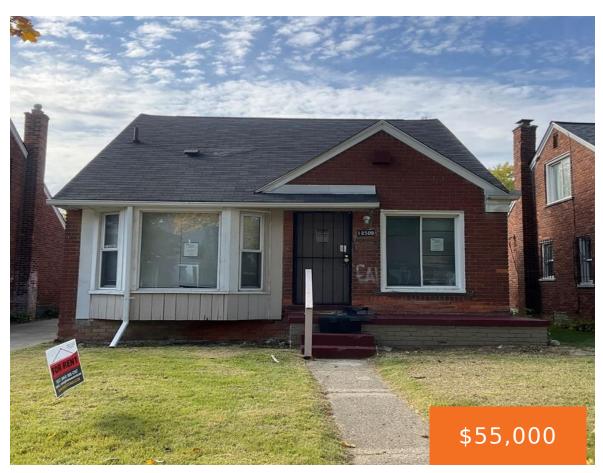

## 18509, BELAND, DETROIT, MI, 48234

https://tuckerbenner.com

INVESTMENT OPPORTUNITY: Vinyl home in attractive neighborhood with basement and garage.

- 2 beds
- 1 bath
- Single Family
  Residence
- Residential
- Active
- 0 sq ft

# **Building Details**

**Building Area Total: 0** sq ft **Construction Materials:** Brick

Architectural Style: Bungalow Sewer: Public Sewer

**Heating:** Forced Air **Stories:** 1

**Basement:** Full

### **Amenities & Features**

Laundry Features: None Parking Features: Detached

Garage Spaces: 1 WaterSource: Public