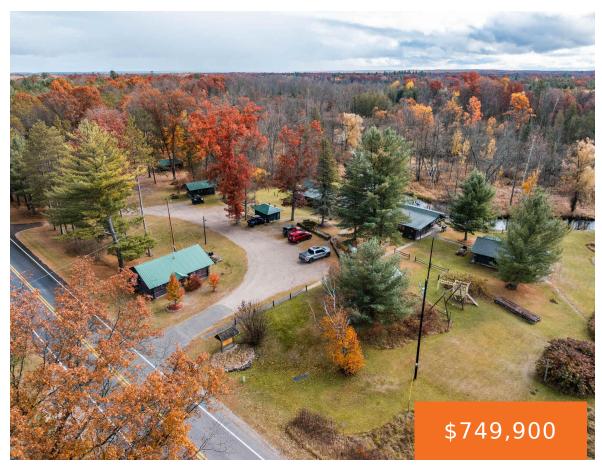

### 1853, OLD M-63, LUTHER, MI, 49656

https://tuckerbenner.com

Terraquest Real Estate & Land Company is proud to present North River's Lodge in Luther, Michigan! Nestled in the heart of the scenic Manistee National Forest, these restored early 20th-century log cabins overlook the serene Little Manistee River. The Lodge offers traditional dry fly fishing for native brook, resident rainbow, and wild brown trout. Miles [...]

## **Basics**

Category: Commercial Sale Type: Business

Status: Active Bathrooms: 1 bath

**Lot size: 6.05** sq ft **Bathrooms Full:** 1

Lot Size Acres: 6.05 acres Business Type: Recreation

County: Lake

# **Building Details**

**Building Area Total: 0** sq ft **Number Of Units Total:** 6

**Construction Materials:** Wood Siding **Sewer:** Septic Tank

**Heating:** Forced Air, Radiant **StoriesTotal:** 1

Number Of Buildings: 6