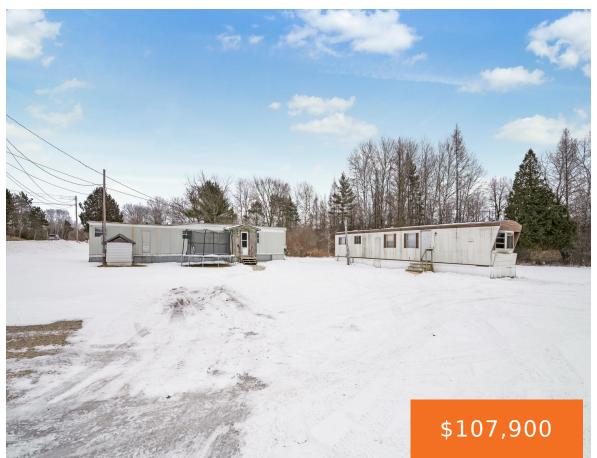

# 18531, 16 MILE, BIG RAPIDS, MI, 49307

https://tuckerbenner.com

- 4 beds
- 2 baths
- Single Family Residence
- Residentia
- Active
- 1400 sq ft

## **Basics**

Category: Residential Type: Single Family Residence

Status: Active Bedrooms: 4 beds

Bathrooms: 2 baths Area: 1400 sq ft

Lot size: 8.16 sq ft Year built: 1970

Bathrooms Full: 2 Lot Size Acres: 8.16 acres

# **Building Details**

Building Area Total: 1400 sq ft Construction Materials: Aluminum Siding

**Architectural Style:** Mobile **Sewer:** Septic Tank

**Heating:** Forced Air **Stories:** 1

Basement: Slab