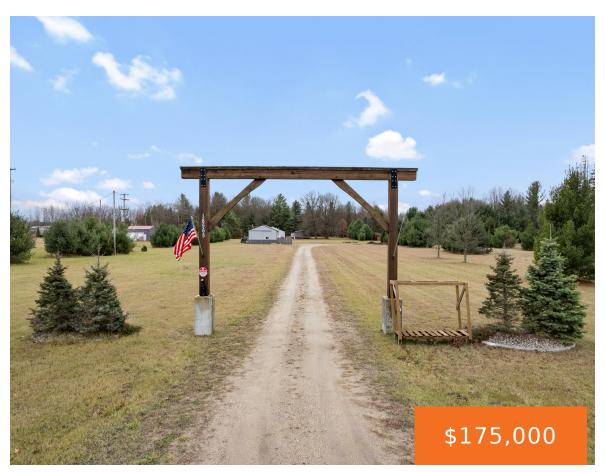

#### 18565, HOWARD CITY EDMORE, HOWARD CITY, MI, 49329

https://tuckerbenner.com

This nearly 3-acre, cleared property offers the perfect blend of space, privacy, and accessibility. Boasting a long driveway that ensures peace and privacy, this property is conveniently located with easy access to the highway, making commuting a breeze while still offering a secluded feel. The highlight of this property is a well-maintained pole barn, which [...]

## **Basics**

Category: Land

**Status:** Active

Lot size: 2.85 sq ft

County: Montcalm

Type: Acreage

Bathrooms: 0 baths

Lot Size Acres: 2.85 acres