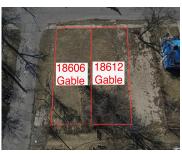

# 18606, GABLE, DETROIT, MI, 48234

https://tuckerbenner.com

Lot for Sale with package deal see 18612 Gable. Affordable Opportunity for you to invest and or Develop in the area. 2 Lots Available!

- 0 baths
- Lot
- Land
- Active