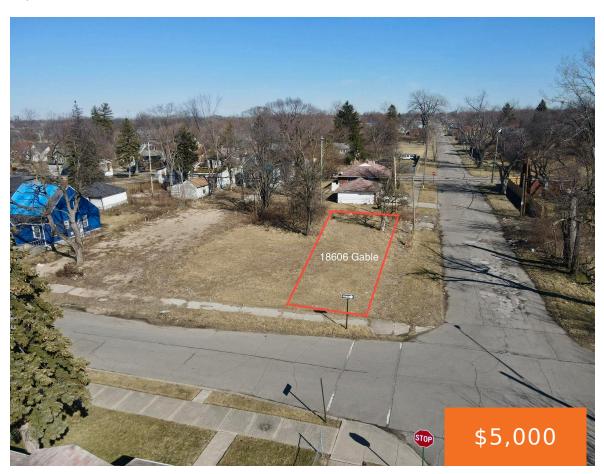

# 18606, GABLE, DETROIT, MI, 48234

https://tuckerbenner.com

Lot for Sale with package deal see 18612 Gable. Affordable Opportunity for you to invest and or Develop in the area. 2 Lots Available!

- 0 baths
- Lot
- Land
- Active