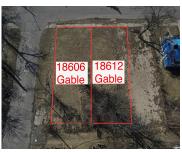

# 18612, GABLE, DETROIT, MI, 48234

https://tuckerbenner.com

Lot for Sale with package deal see 18606 Gable. Affordable Opportunity for you to invest and or Develop in the area. 2 Lots Available!

- 0 baths
- Lot
- Land
- Active