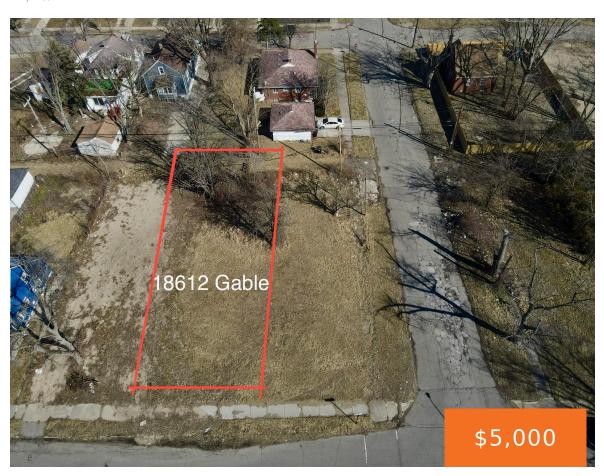

# 18612, GABLE, DETROIT, MI, 48234

https://tuckerbenner.com

Lot for Sale with package deal see 18606 Gable. Affordable Opportunity for you to invest and or Develop in the area. 2 Lots Available!

- 0 baths
- Lot
- Land
- Active

#### **Basics**

Category: Land Type: Lot

Status: Active Bathrooms: 0 baths

Lot size: 0.09 sq ft Lot Size Acres: 0.09 acres

County: Wayne