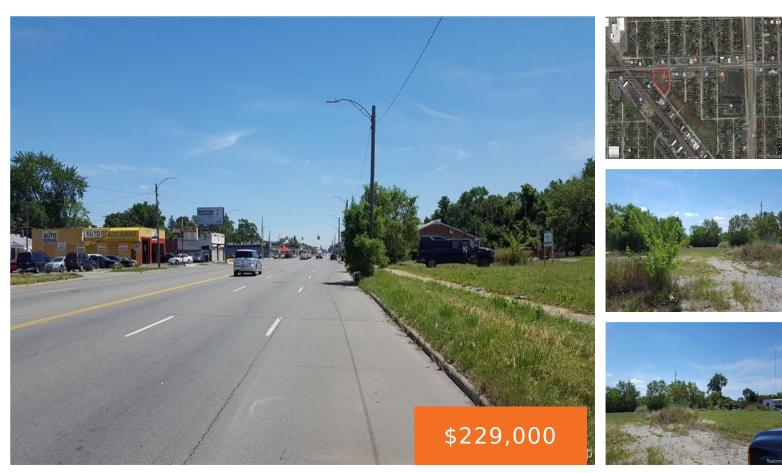

### 18625, PLYMOUTH, DETROIT, MI, 48228

https://tuckerbenner.com

0 baths
Commercial Land
Land
Active

×

# Basics

Category: Land Status: Active Lot size: 0.59 sq ft County: Wayne Type: Commercial Land Bathrooms: 0 baths Lot Size Acres: 0.59 acres

### Miscellaneous

CrossStreet: Southfield Fwy

Listing Terms: Cash, Conventional, Contract