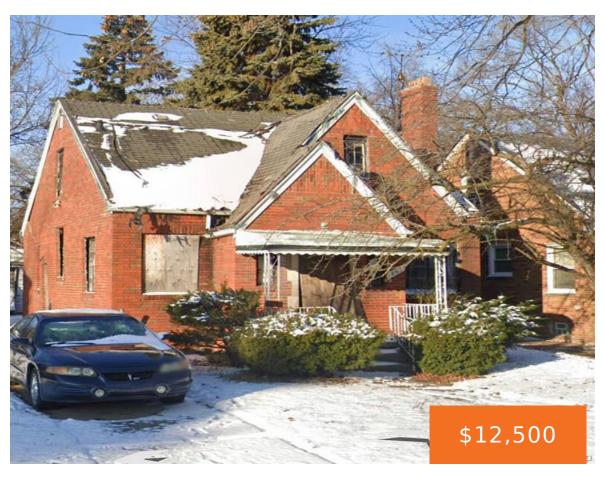

### **18631, FAIRPORT, DETROIT, MI, 48205**

https://tuckerbenner.com

This 3-bedroom, 1.5-bathroom home is a perfect fixer-upper, ready for a full makeover! With a brand-new roof already in place, it's an excellent opportunity for investors or DIY enthusiasts to bring new life to this property. With some TLC, you can transform it into a beautiful home or a great investment. Don't miss out on [...]

- 3 beds
- 2 baths
- Single Family Residence
- Residentia
- Active
- 1173 sq ft

### **Basics**

**Type:** Single Family Residence Category: Residential

Rooms Total: 3

Status: Active Bedrooms: 3 beds

Bathrooms: 2 baths **Area: 1173** sq ft Year built: 1940 Lot size: 0.1 sq ft

**Subdivision Name:** Gratiot Meadows **Bathrooms Full:** 1