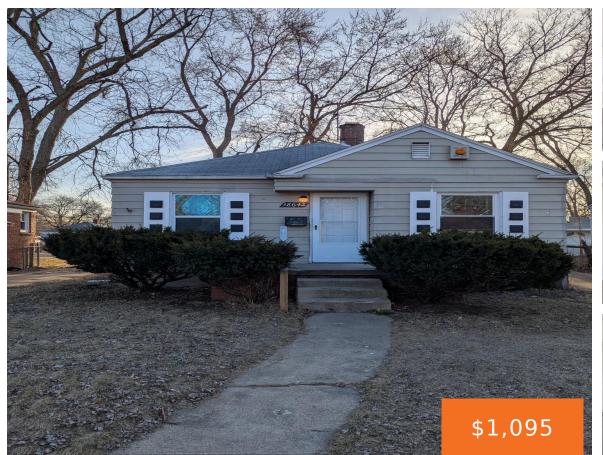

### 18642, SHAFTSBURY, DETROIT, MI, 48219

https://tuckerbenner.com

PETS\*\*BATVAI

×

Tenant to pay all utilities. 1 1/2 Month Security Deposit. \$50 non-refundable

DRIVERS LICENSE AND 3 PAY CHECK STUBS & 3 BANK STATEMENTS. \*\*\*NO

credit/background report fee. Buyer's agent to verify all information. NO FELONIES, NO

EVICTIONS, PROOF OF EMPLOYMENT, GOOD STANDING W/DTE AND DWSD, COPY OF

- 2 beds
- 1 bath
- Single Family Residence
- Residential Lease
- Active
- 685 sq ft

## Basics

Category: Residential Lease Status: Active Bathrooms: 1 bath Lot size: 0.02 sq ft Bathrooms Full: 1 County: Wayne Type: Single Family Residence Bedrooms: 2 beds Area: 685 sq ft Year built: 1942 Lot Size Acres: 0.02 acres