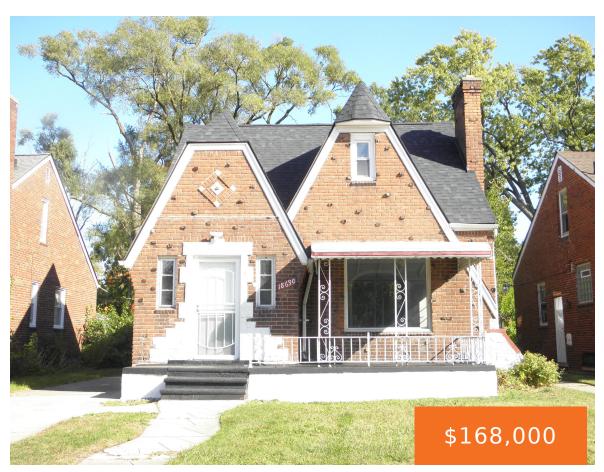

## 18690, STEEL, DETROIT, MI, 48235

https://tuckerbenner.com

Welcome Home! Super Clean & Updated 4 Bedroom 2 Bath Bungalow...Newly Renovated Kitchen...Spacious Layout...New Carpet throughout! Schedule Your Showing Today!

- 4 beds
- 2 baths
- Single Family Residence
- Residential
- Active
- 2424 sq ft