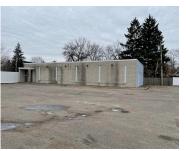

## 1870, WAYNE, WESTLAND, MI, 48186

https://tuckerbenner.com

Prime Investment Opportunity in the Heart of Westland! Welcome to 1870 S Wayne Rd, Westland, MI 48186—a high-visibility, empty commercial building ready for your new business venture. This prime location located on S Wayne and Palmer offers exceptional exposure to heavy daily traffic, making it an ideal spot for investors and business owners alike. Alert! [...]

# **Building Details**

**Building Area Total: 3200** sq ft **Number Of Units Total:** 1

Construction Materials: Brick Sewer: Public Sewer

Heating: None StoriesTotal: 3200

**Number Of Buildings:** 1