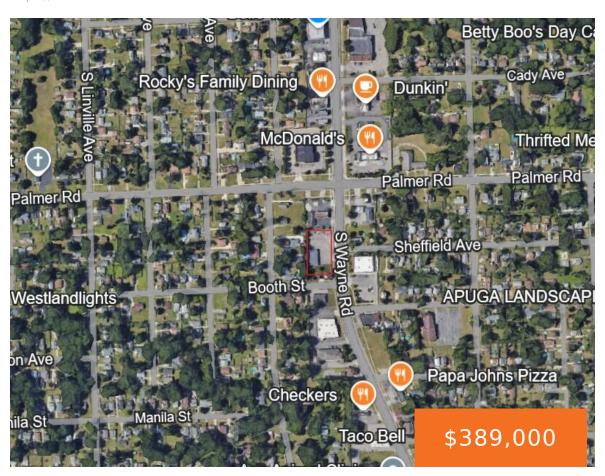

## 1870, WAYNE, WESTLAND, MI, 48186

https://tuckerbenner.com

Prime Investment Opportunity in the Heart of Westland! Welcome to 1870 S Wayne Rd, Westland, MI 48186—a high-visibility, empty commercial building ready for your new business venture. This prime location located on S Wayne and Palmer offers exceptional exposure to heavy daily traffic, making it an ideal spot for investors and business owners alike. Alert! [...]

# **Miscellaneous**

CrossStreet: Palmer and Wayne Road Listing Terms: Conventional, Cash