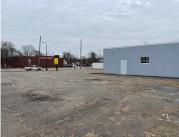

## 1870, WAYNE, WESTLAND, MI, 48186

https://tuckerbenner.com

Prime Investment Opportunity in the Heart of Westland! Welcome to 1870 S Wayne Rd, Westland, MI 48186—a high-visibility, empty commercial building ready for your new business venture. This prime location located on S Wayne and Palmer offers exceptional exposure to heavy daily traffic, making it an ideal spot for investors and business owners alike. Alert! [...]

# **Building Details**

**Building Area Total: 3200** sq ft **Number Of Units Total:** 1

Construction Materials: Brick Sewer: Public Sewer

Heating: None StoriesTotal: 3200

**Number Of Buildings:** 1