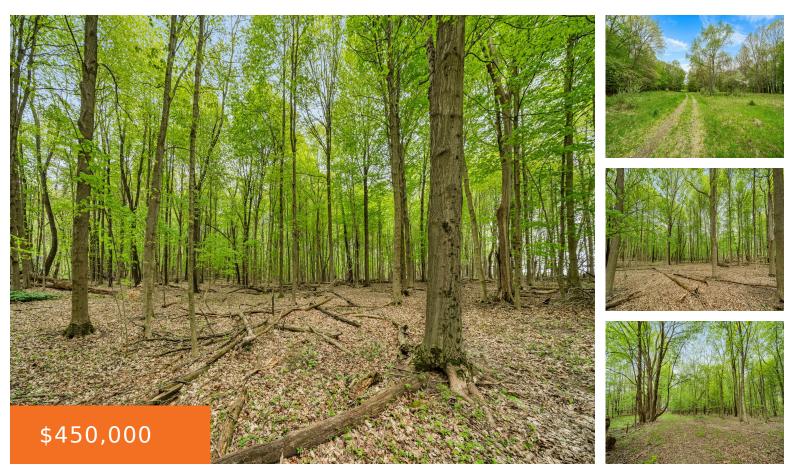

### 18731, WILLIAMSVILLE, CASSOPOLIS, MI, 49031

https://tuckerbenner.com

WITHOUT QUESTION, THIS 40 ACRE PARCEL IS ONE OF THE MOST BEAUTIFUL PARCELS AVAILABLE IN CASS COUNTY AND SOUTHWEST MICHIGAN. THE WOODS ARE GORGEOUS WITH SEVERAL TRAILS THOUGHOUT AND THERE ARE SEVERAL CLEARED SITES AVAILABLE FOR BUILDING. There was a mobile home once on the property with a 16×80 concrete slab, septic, well water and [...]

# **Amenities & Features**

Utilities: Well Attached, Septic Connected, Electric Lot Features: Rolling Hills, Buildable, Connected, Electric Available

Wetland Area, Wooded