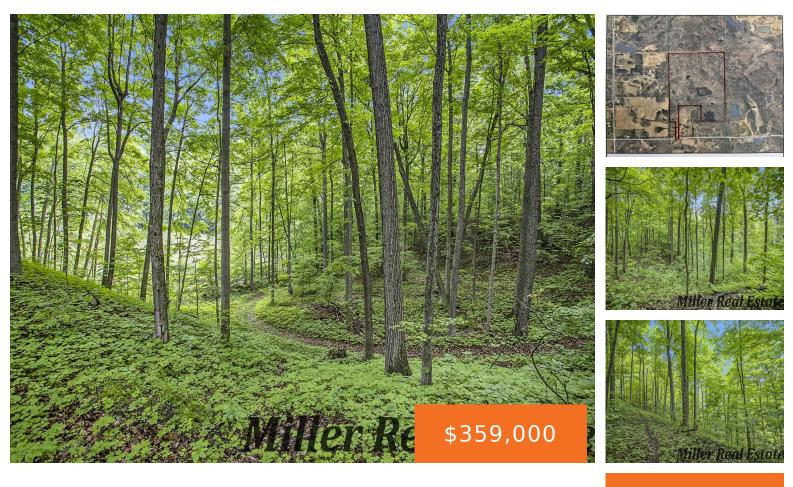

#### 1874, YECKLEY V/L, HASTINGS, MI, 49058

https://tuckerbenner.com

\*\*Generational Property\*\* 59 acres of gorgeous rolling terrain. This is a great recreational property loaded with Hardwood trees, wildlife, trails and scenery. Talk to a local realtor today for more information and to schedule a hike through this outstanding piece of property.

## **Amenities & Features**

Utilities: None

Lot Features: Rolling Hills, Wooded