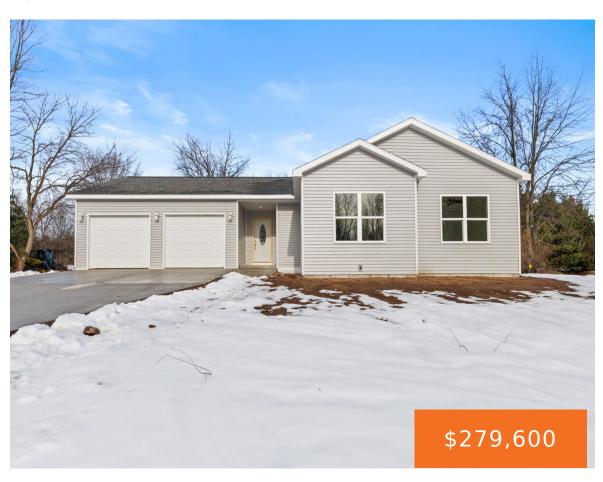

To be built brand new home in Big Rapids Schools! This beautiful ranch style home includes a large open floor plan. The front entry leads into a spacious living room, dining area, kitchen, and through sliders to a patio out back. Stunning kitchen has large center island, granite counters, stainless appliances, perfect for entertaining! Private [...]