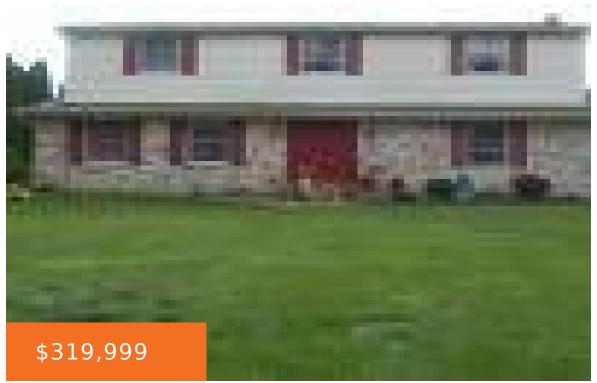

## 1877, CARISBROOK, TEMPERANCE, MI, 48182

https://tuckerbenner.com

- 7 beds
- 25 baths
- Single Family Residence
- Residential
- Active
- 1100 sq ft

×

Bathrooms: 25 baths Area: 1100 sq ft

Lot size: 0.34 sq ft Year built: 1973

**Subdivision Name:** SMITHS CENTENNIAL VILLAGE **Bathrooms Full:** 21

Lot Size Acres: 0.34 acres Rooms Total: 8

County: Monroe Bathrooms Half: 4

## **Building Details**

Building Area Total: 1100 sq ft Construction Materials: Aluminum Siding, Brick

**Architectural Style:** Colonial **Sewer:** Public Sewer

**Heating:** Forced Air **Stories:** 2

**Basement:** Crawl Space

### Fees & Taxes

Tax Assessed Value: \$96,005 Tax Year: 2023

Tax Annual Amount: \$2,893.42