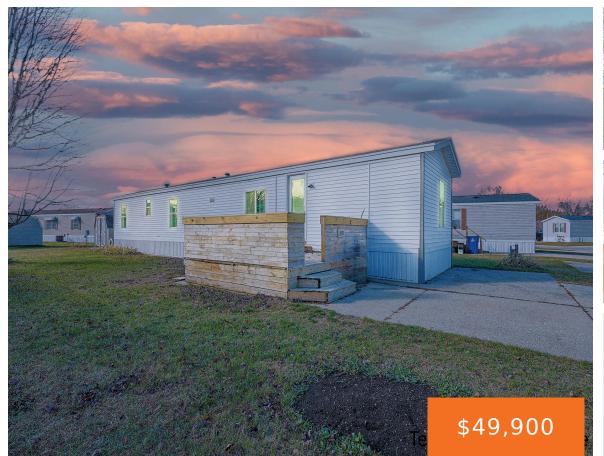

### 1878, SNOWBERRY, MUSKEGON, MI, 49442

https://tuckerbenner.com

Discover this beautifully updated and remodeled 3-bedroom, 1-bathroom home with all-new subfloors, flooring, cupboards, cabinets, shelving, and appliances. Offering a cozy and comfortable living environment, this home is perfect for first-time buyers, those looking to downsize, or anyone in need of short-term accommodations. Located in the heart of the welcoming Egelcraft Community, you'll have access [...]

# **Building Details**

Building Area Total: 1001 sq ftArchitectural Style: MobileHeating: Forced AirBasement: Crawl Space

Construction Materials: Vinyl Siding Sewer: Public Sewer Stories: 1

# **Amenities & Features**

Laundry Features: Main LevelAssociation Amenities: Clubhouse, Fitness Center, Indoor<br/>Pool, Meeting Room, Pets Allowed, Playground, Pool, Spa/Hot<br/>TubWaterSource: PublicAppliances: Washer, Refrigerator, Range, Oven, DryerLot Features: Cul-De-SacExterior Features: Deck(s)