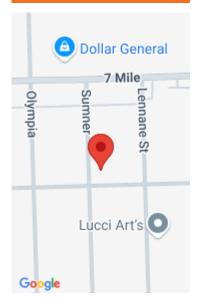

### 18808, SUMNER, REDFORD, MI, 48240

https://tuckerbenner.com

Don't miss this fantastic opportunity to own a 0.18-acre buildable lot in a tight-knit neighborhood within the Redford Union School District. Located near Beech Daly & 7 Mile, this property offers the perfect setting to build your dream home in a well-established community. Enjoy the convenience of being just minutes from the bustling Grand River [...]