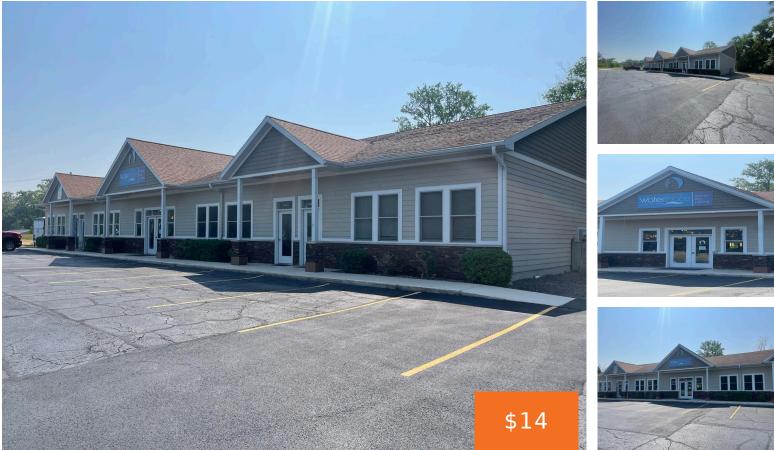

### 18853, US-12, NEW BUFFALO, MI, 49117

https://tuckerbenner.com

Rare opportunity for a small office or retail space in the community of New Buffalo. This space features a nice office area upfront and open area in the back for storage, showroom or could easily be reconfigured into additional offices. Excellent visibility on US 12. Short driving distance to Lake Michigan & Downtown New Buffalo [...]

# **Building Details**

Building Area Total: 918 sq ftConstruction Materials: Vinyl Siding, Brick, StoneSewer: Septic SystemRoof: CompositionNumber Of Buildings: 1