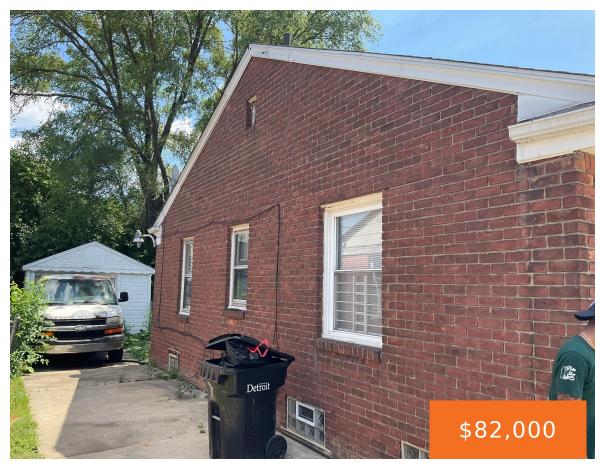

## 18862, KELLY, DETROIT, MI, 48224

https://tuckerbenner.com

INVESTMENT OPPORTUNITY: Brick home in attractive neighborhood. Home is currently rented at \$900.00 Do not disturb tenant. Showings and inspections will be scheduled only upon accepted offer

### **Basics**

Category: Residential Type: Single Family Residence

Status: Active Bedrooms: 2 beds

Bathrooms: 1 bath Area: 0 sq ft

**Lot size: 0.07** sq ft **Year built: 1942** 

Bathrooms Full: 1 Lot Size Acres: 0.07 acres

# **Building Details**

**Building Area Total: 0** sq ft **Construction Materials:** Brick

Architectural Style: Bungalow Sewer: Public Sewer

**Heating:** Forced Air **Stories:** 1

**Basement:** Full