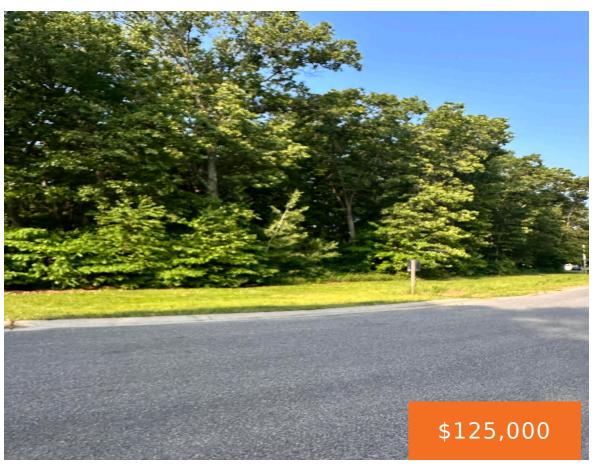

# 1894, SHERIDAN, MUSKEGON, MI, 49445

https://tuckerbenner.com

Welcome to 1894 N Sheridan Rd. a very beautiful 2.6 acre buildable acre located in a much desired are of the township. Heavily wood and perfect for building the right dream home.

#### **Amenities & Features**

**Utilities:** Natural Gas Available, Electricity Available, Storm Sewer, None **WaterSource:** Well

Lot Features: Wooded