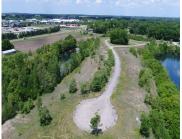

# 19, ASHLEY, EDWARDSBURG, MI, 49112

https://tuckerbenner.com

Frontage on small "Lake Sophia" with serene views. Possible usage for paddle board, kayak, or fishing. Buildable lot in Michiana Shores Development. Infrastructure has been laid throughout the development. There is a total of 39 lots, 37 are currently on the market, 1 has existing home, another lot currently under construction.

## **Amenities & Features**

Waterfront Features: No Wake, Private Frontage, Pond Lot Features: Buildable