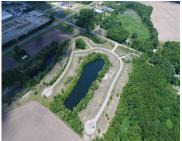

# 19, ASHLEY, EDWARDSBURG, MI, 49112

https://tuckerbenner.com

Frontage on small "Lake Sophia" with serene views. Possible usage for paddle board, kayak, or fishing. Buildable lot in Michiana Shores Development. Infrastructure has been laid throughout the development. There is a total of 39 lots, 37 are currently on the market, 1 has existing home, another lot currently under construction.

## **Amenities & Features**

Waterfront Features: No Wake, Private Frontage, Pond Lot Features: Buildable