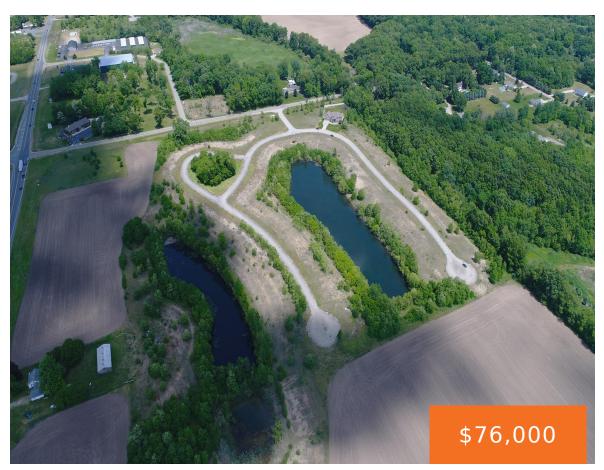

# 19, ASHLEY, EDWARDSBURG, MI, 49112

https://tuckerbenner.com

Frontage on small "Lake Sophia" with serene views. Possible usage for paddle board, kayak, or fishing. Buildable lot in Michiana Shores Development. Infrastructure has been laid throughout the development. There is a total of 39 lots, 37 are currently on the market, 1 has existing home, another lot currently under construction.

## **Amenities & Features**

Waterfront Features: No Wake, Private Frontage, Pond Lot Features: Buildable