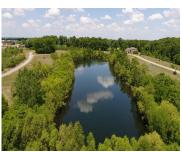

# 19, ASHLEY, EDWARDSBURG, MI, 49112

https://tuckerbenner.com

Frontage on small "Lake Sophia" with serene views. Possible usage for paddle board, kayak, or fishing. Buildable lot in Michiana Shores Development. Infrastructure has been laid throughout the development. There is a total of 39 lots, 37 are currently on the market, 1 has existing home, another lot currently under construction.

## **Amenities & Features**

Waterfront Features: No Wake, Private Frontage, Pond Lot Features: Buildable