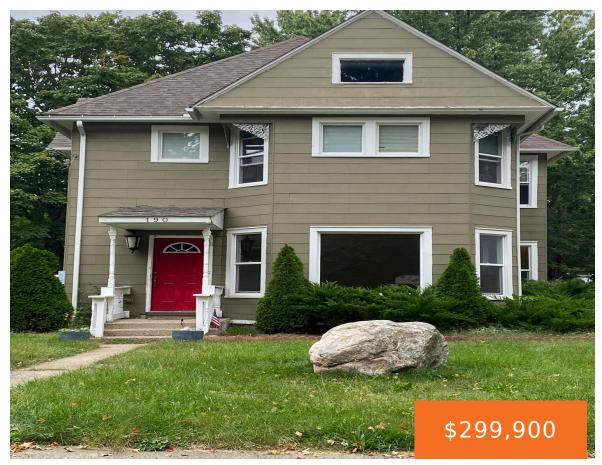

# 190, BLAKE, GALESBURG, MI, 49053

https://tuckerbenner.com

- 0 baths
- 2 to 4 Units
- Multi-Family
- Active

# **Basics**

Category: Multi-Family

Status: Active

Lot size: 0.16 sq ft

Lot Size Acres: 0.16 acres

Type: 2 to 4 Units

Bathrooms: 0 baths

Year built: 1890

# **Building Details**

**Number Of Units Total: 4 Construction Materials:** Shingle Siding

**Sewer:** Public Sewer **Heating:** Forced Air

**Roof:** Composition **Number Of Buildings:** 1

**Basement:** Full